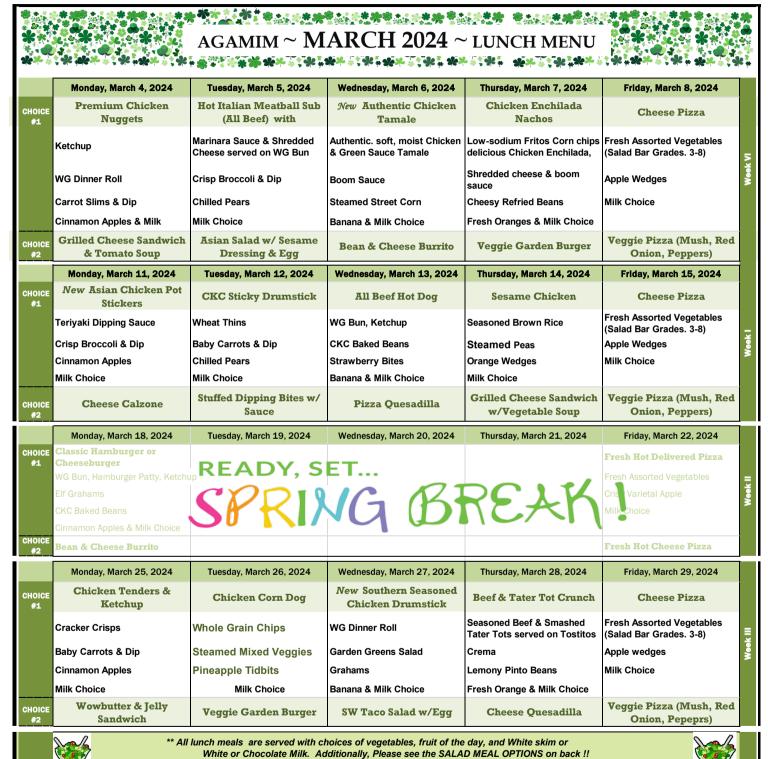

FOOD SERVICE DIRECTOR: Ms Kris Boulden kboulden@agamim.org 262-416-8375



AGAMIM FOOD SERVICES Ms Colleen Cole Ms Ninsiiima Mwombeki 952-856-2531 X226



FOOD SERVICE DIRECTOR: Ms Kris Boulden kboulden@agamim.org 262-416-8375



**Deli Salad Lunch Choices** (these are a full meal, and do not cost anything extra): **Descriptions are below** (Both Regular (Chicken) & Vegetarian (Hard-Boiled Eggs) options are available. All deli salads come with fruit, grain/bread item and milk). **To Order:** email <a href="mailto:kboulden@agamim.org">kboulden@agamim.org</a>. **Thank you!!!** 

| Days: | Monday                                                                                                                                            | Tuesday                      | Wednesday