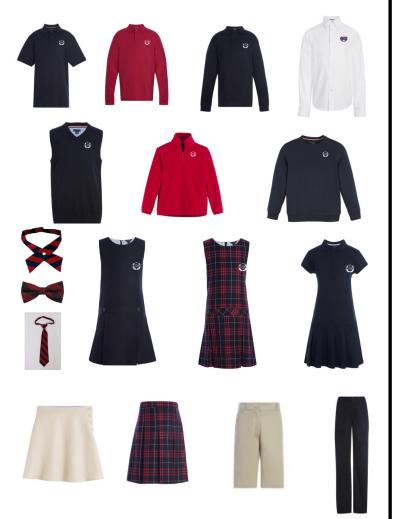

## Agamim Classical Academy School Uniform Guide Updated 8/6/2022

**TOPS:** Logoed Shirt: Polo–navy, white, or light blue in long or short sleeves; Oxford–white or light blue in long sleeves; or Peter Pan–white in long or short sleeves

**BOTTOMS:** Tan or Navy Dress Pants, Tan or Navy Dress Shorts, Tan or Navy Skort, OR Plaid or Navy Jumper (\*Navy, Brown, or Plaid belt should be used if belt loops are visible)

LEGWEAR: Socks or Tights (\*White, navy, or black)

## **Optional Dress Code Items:**

Sweater Vest: Logo, navy blue

K-4th Grade Cardigan: Logo, Navy blue

K—4th Grade Fleece Jacket: Logo, Navy Blue

5th –8th Grade Fleece Jacket: Logo, Red

Tie: Navy and red stripe

Plaid headband: Matches the school's plaid jumper

Leggings: To be worn under Jumpers, skirts or skorts and must be

worn with socks-white, navy, or black